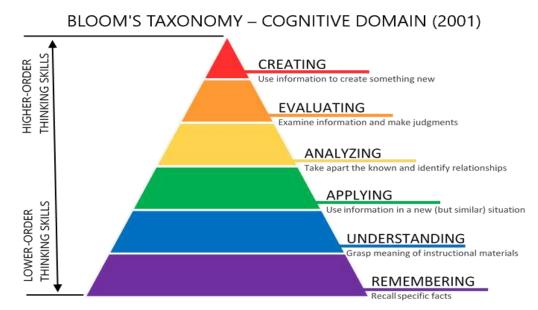

# 1. Introduction

Recently the term Deep Learning has gone viral in education circles. Is this deep learning something new? The answer is no. Deep learning first appeared in 1965 and was pioneered by Alexey Ivakhnenko and Viktor Lapa. These two figures gave rise to the concept of deep learning or can be called Deep Learning.

The term Deep Learning emerged which was coined by the Minister of Elementary and Secondary Education, Abdul Mu'ti, presenting the discourse of Deep Learning. This idea emerged in the midst of the development of the times that are always changing with the progress of the times. Deep Learning seeks to present an approach in the learning process that is more systematic, in-depth and comprehensive. In addition, Deep Learning comes with simpler and more practical learning content. This is intended so that students can learn and master the material in depth with a simpler learning process<sup>1</sup>

Figure 1. Deep Learning Source: <u>https://www.binar.co.id/blog/apa-itu-deep-learning</u>

The concept of Deep Learning that is currently emerging to the surface is not the same as the Deep Learning concept that is commonly used in Artificial Intelligence (AI) studies. In the scope of education, Deep Learning is a learning approach that focuses on the process of understanding concepts and mastering learning competencies in depth and is delivered with a narrower and simpler description of the material.

The purpose of implementing Deep Learning is to present a learning experience for students that is more meaningful and designed with a pleasant atmosphere for students. Students who learn with deep attention and are presented in a welcoming atmosphere will be the main pillar of achieving the learning goals that have been proclaimed. The success of Deep Learning will be greatly influenced by three core elements, including: Mindful Learning, Meaningful Learning, and Joyful Learning. These three core elements will be decisive in the success of Deep Learning applied by teachers to their students.