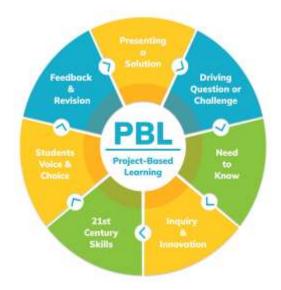

phasizes the formation of students' thinking to continue to hone their academic abilities. In addition, mindful learning also trains students' critical power and sharpens their analytical skills<sup>26</sup>. Mindful learning also accustomates students to solve the problems they face from the learning experience obtained. Educators can

TARBAWY:IndonesianJournalofIslamic...,2019,https://ejournal.upi.edu/index.php/tarbawy/article/view/20165.

<sup>&</sup>lt;sup>26</sup> Y Yeh, "Mindful Learning: A Mediator of Mastery Experience during Digital Creativity Game-Based Learning among Elementary School Students," *Computers and Education* 132 (2019): 63–75, https://doi.org/10.1016/j.compedu.2019.01.001.

use discovery learning, inquiry, problem-based learning, and project-based learning models.





Source: https://web.greenninja.org/blog/project-based-learning-teacher-guide

Some of the activities that will be carried out by students who are included in the realm of mindful learning, include:

- a. Students understand the material to be studied
- b. Students understand the purpose of learning the material
- c. Students understand how to master the material
- d. Students know the indicators of success in achieving the material they are learning
- e. Students can draw conclusions from what they have learned
- f. Students learn how to increase their knowledge of the material they have learned

Mindful learning trains students to think with the concept of HOTS (Higher Order Thinking Skill). In Bloom's theory it is stated that:

- a. C-1 Knowing
- b. C2 Understanding
- c. C-3 Apply
-